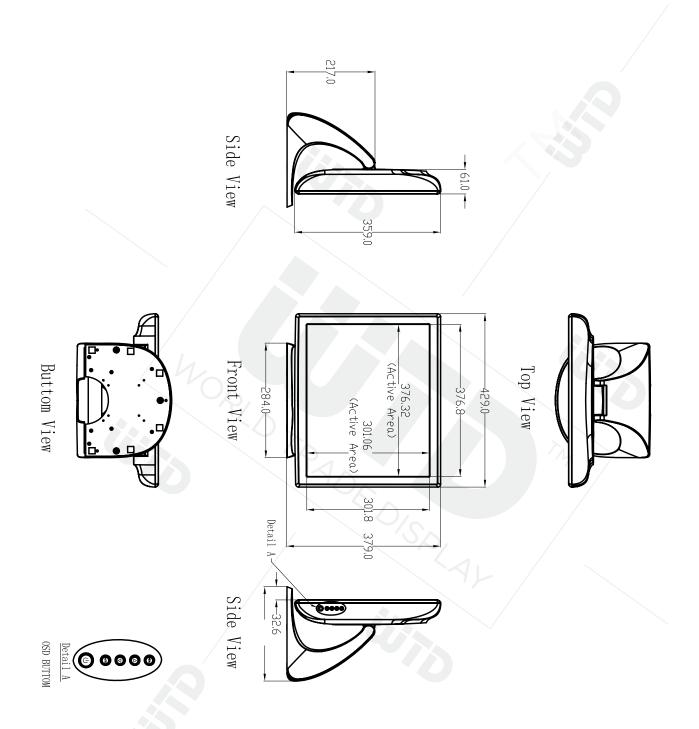

# **TECHNICAL SPECIFICATION**

### TOUCH MONITOR | SAW | DESK EMBEDDED SERIES

Item Code DTMGS1-DTL193

World Trade Display reserves the right to change or update, without notice, any information contained herein; to change, without notice, the design, construction, materials, processing or specifications of any products; and to discontinue or limit production or distribution of any products. WTD, World Trade Display it's a registered trademarks of World Trade Display Srl. All other trademarks are the property of their respective owners. Copyright World Trade Display Srl. All rights reserved.